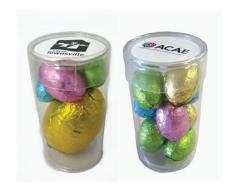

## Product Code : CCE012

Description : PET Tube filled with Easter Eggs

Order# :

Company Name :

Contact :

Sticker Size : 38mm diameter

Print Colour : Digital Print

Quantity : Customer must provide PMS Colour print guide